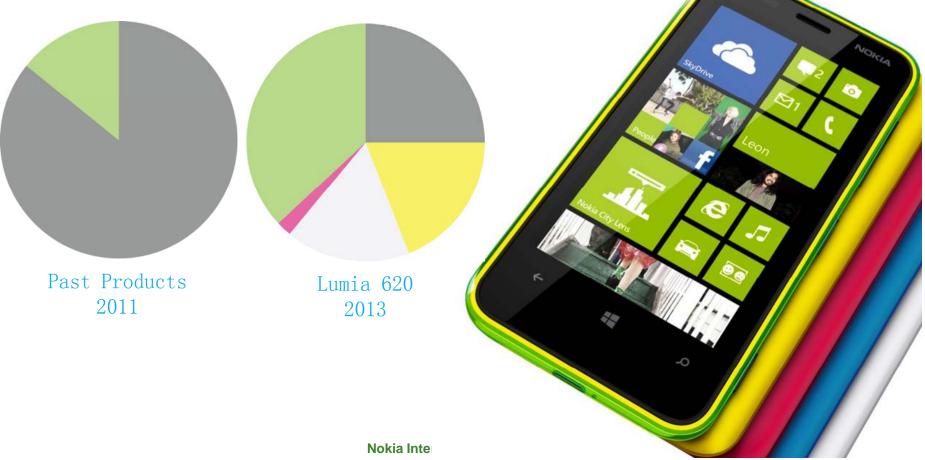

#### Nokia Lumia 620

Nokia Internal Use Only

#### Selling colour

In traditionally Black coloured device dominated markets, like Russia, we have seen an overwhelming demand for colours, and a shrinking demand for black.