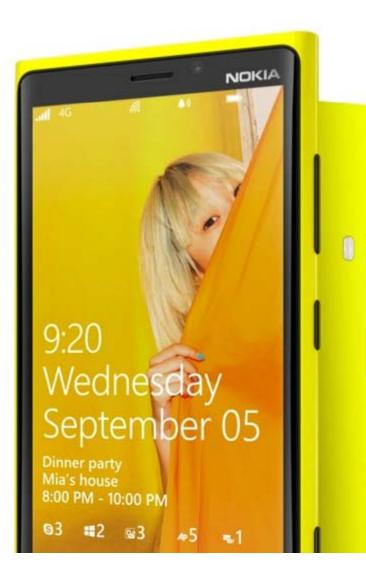

#### 2012 Feedback

...the Lumia 920 is stunningly gorgeous... Business Insider

••• another beautifully crafted smartphone from the Nokia design team, with tiny details like micro-drilled holes in the base for the pair of loudspeakers reminding you that this is a company that knows how to make desirable hardware••• Engadget

Nokia's high-end Lumia lineup may feature one of the most unique hardware designs we've seen on a smartphone in recent years. Even Apple's lawyers singled out a Lumia phone as the perfect example of a unique smartphone that does not copy Apple's protected designs. BGR

I love the colorful, rounded look. I love the fact that it looks so distinct and different from the rest of the smartphone pack. I love that I can get one that's yellow. Erik Kaine, Forbes

A short note to say that you have converted me! My iPhone is in the bin. The Lumia 920 has a very real chance in my opinion. I love it in many