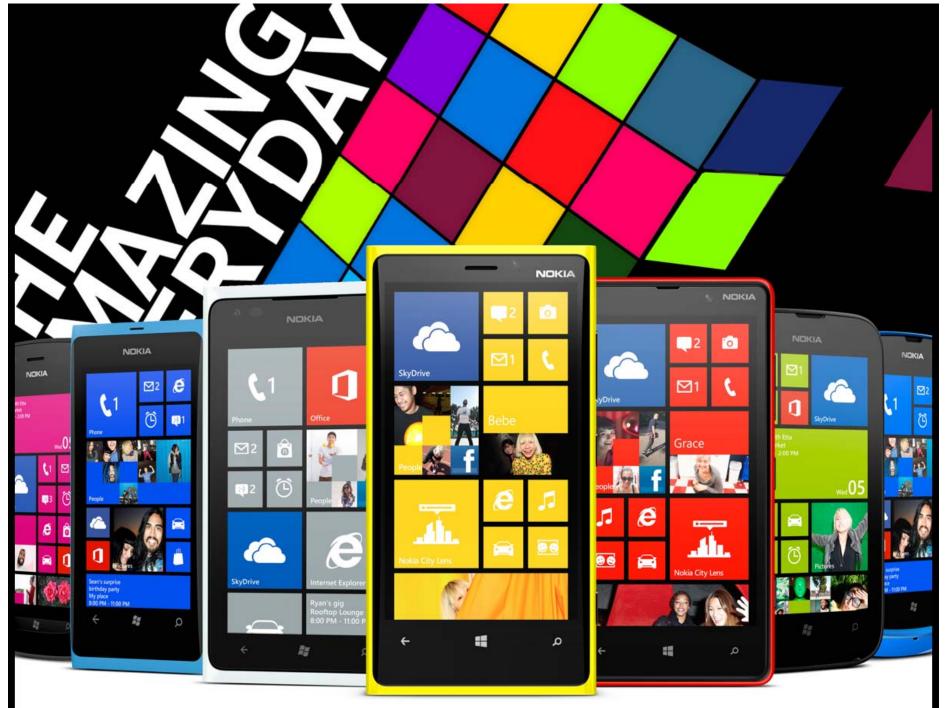

#### 2012 Feedback

...the Lumia 920 is stunningly gorgeous... Business Insider

••• another beautifully crafted smartphone from the Nokia design team, with tiny details like micro-drilled holes in the base for the pair of loudspeakers reminding you that this is a company that knows how to make desirable hardware••• Engadget

Nokia's high-end Lumia lineup may feature one of the most unique hardware designs we've seen on a smartphone in recent years. Even Apple's lawyers singled out a Lumia phone as the perfect example of a unique smartphone that does not copy Apple's protected designs. BGR

I love the colorful, rounded look. I love the fact that it looks so distinct and different from the rest of the smartphone pack. I love that I can get one that's yellow. Erik Kaine, Forbes

A short note to say that you have converted me! My iPhone is in the bin. The Lumia 920 has a very real chance in my opinion. I love it in many