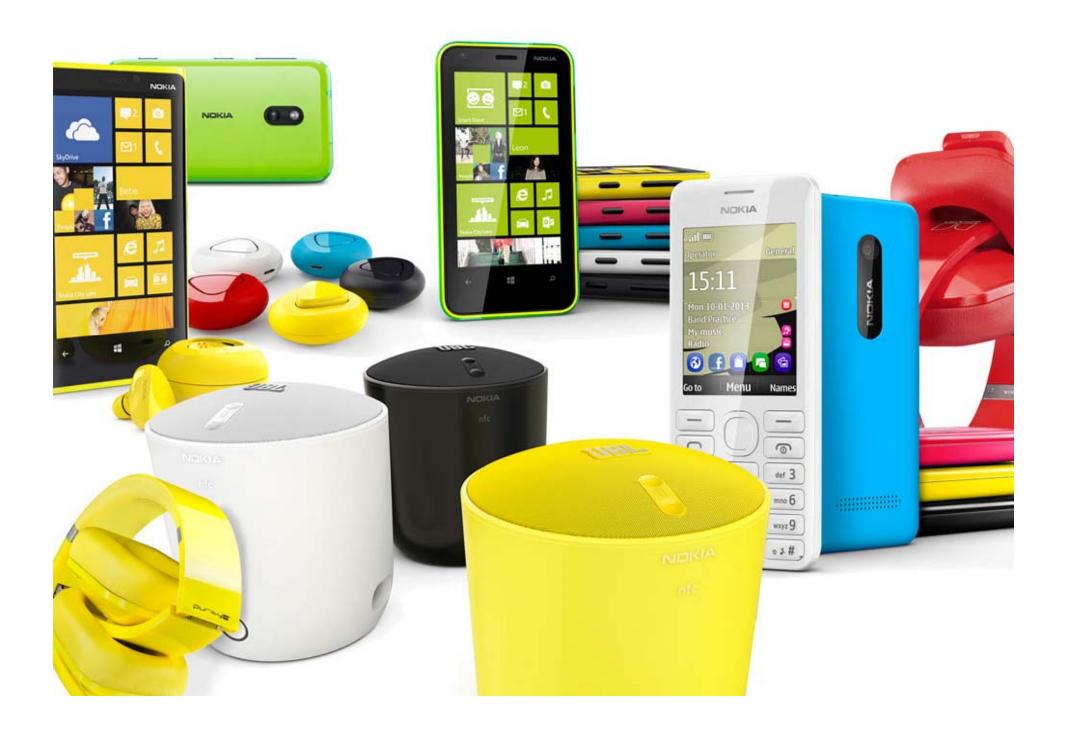

#### Nokia Lumia 620

Nokia Internal Use Only

#### Selling colour

In traditionally Black coloured device dominated markets, like Russia, we have seen an overwhelming demand for colours, and a shrinking demand for black.