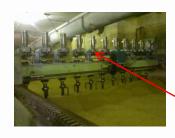

## CST Applications

Greenville Plant Manufactures Gearing Only

Motor CST

Yang Quan Coal Mine, China 3600 TPH (Tons/Hr), 4500 Hp

Controlled Start Transmission 2500K CST w/2,500Hp motor