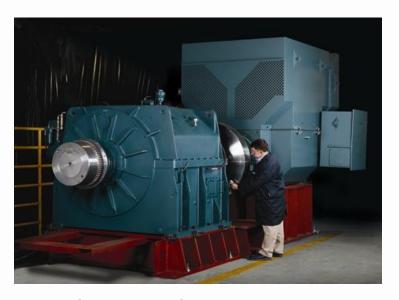

## CST Applications

Greenville Plant Manufactures Gearing Only

Motor CST

Yang Quan Coal Mine, China 3600 TPH (Tons/Hr), 4500 Hp

Controlled Start Transmission 2500K CST w/2,500Hp motor