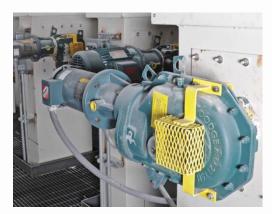

## Typical MagnaGear Conveyor Drive

700 MagnaGear 400hp motor

Moment Coupling

BALDOR • DODGE\*

Asheville, NC

Mounted Bearing

BALDOR · DODGE

Marion, NC

Shaft & Drum Pulley

BALDOR • DODGE\*

Clio, SC

Swing Base

BALDOR · DODGE

MagnaGear

BALDOR • DODGE

Greenville, SC

BALDOR•RELIANCE

Kings Mtn., NC

BALDOR · DODGE

Belton, SC

Creep drive used to drive system much slower than normal operation for inspection/maintenance

Couplings

BALDOR · DODGE

Asheville., NC