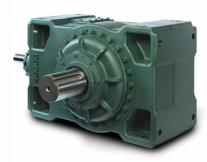

## DODGE DGV Products & Plants Supported

- MAGNAGEAR
- 8 sizes
- 40+ ratios/size
- Parallel and Right angle
- Torque Arm- first produced 1949
  - TXT

- Introduced 1988
- 14 sizes
- 1-4 ratios/size
- (0)
- TAII
  - Introduced 2000
  - 12 sizes
  - 5 ratios/size
- 00
- MTA
  - Introduced 2008
  - 3 sizes
  - 12-14 ratios/size
- Accessories
  - Bushing kits
  - Anti-rotation backstops
  - Belt guards
  - Drive shafts
  - Screw conveyor adaptors

## MagnaGear Applications

Aggregate Quarry 2 – 525k MagnaGear w/300 Hp motors

Limestone Dryer 285K MagnaGear w/60Hp motor

Underground Coal Mine
Main line belt
700K MagnaGear w/700Hp motor

Coal mine refuse belt 150K MagnaGear w/75 Hp motor & swingbase

Aggregate Quarry 210K MagnaGear with Backstop & Swingbase

MagnaGear 525K Thru 920K Designed with Planetary Output