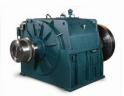

## DODGE DGV Products & Plants Supported

- MAGNAGEAR
- 8 sizes
- 40+ ratios/size
- Parallel and Right angle
- Torque Arm- first produced 1949
  - TXT

- Introduced 1988
- 14 sizes
- 1-4 ratios/size
- (0)
- TAII
  - Introduced 2000
  - 12 sizes
  - 5 ratios/size
- 00
- MTA
  - Introduced 2008
  - 3 sizes
  - 12-14 ratios/size
- Accessories
  - Bushing kits
  - Anti-rotation backstops
  - Belt guards
  - Drive shafts
  - Screw conveyor adaptors

Maxum

- 7 sizes
- 24 ratios/size
- Quantis Belton Plant
  - Gears and pinions
  - Output hubs
  - Large Housings

- **IIGEAR** Belton Plant
  - Output hubs

- Specialty Gearing Belton Plant
  - Gearing
- CST Shanghai and Stratford plants
  - Gearing
  - Ring gears
  - Splined shafts