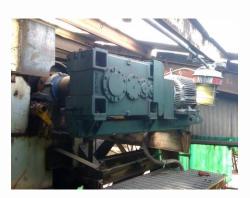

## MagnaGear Applications

Aggregate Quarry 2 – 525k MagnaGear w/300 Hp motors

Limestone Dryer 285K MagnaGear w/60Hp motor

Underground Coal Mine
Main line belt
700K MagnaGear w/700Hp motor

Coal mine refuse belt 150K MagnaGear w/75 Hp motor & swingbase

Aggregate Quarry 210K MagnaGear with Backstop & Swingbase

MagnaGear 525K Thru 920K Designed with Planetary Output