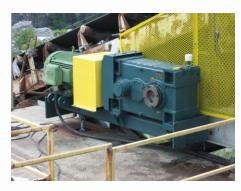

## Typical MagnaGear Conveyor Drive

700 MagnaGear 400hp motor

Moment Coupling

BALDOR • DODGE\*

Asheville, NC

Mounted Bearing

BALDOR · DODGE

Marion, NC

Shaft & Drum Pulley

BALDOR • DODGE\*

Clio, SC

Swing Base

BALDOR · DODGE

MagnaGear

BALDOR • DODGE

Greenville, SC