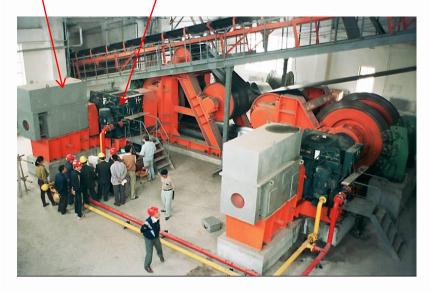

## CST Applications

Greenville Plant Manufactures Gearing Only

Motor CST

Yang Quan Coal Mine, China 3600 TPH (Tons/Hr), 4500 Hp

Controlled Start Transmission 2500K CST w/2,500Hp motor