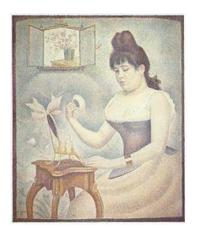

- Beauty ideals diversification from Mid 20's
  - Suntan skin = rich, healthy in Europe
  - Ideal white skin remained ideal + social pressure for makeup in Asia

Coco Chanel

Asian beauty ideal without forgetting that each country features has it's sense of ideal beauty enhancing many subtle differences from face shape to skin tone

FAN BING BING CHINA

MISS JAPAN 2013 YUKIMI MATSUO

MISS KOREA 2013 YOO YE-BIN

- Beauty ideals diversification from Mid 20's
- Ideal white skin remained ideal young beautiful skin

Different ideal images of beauty