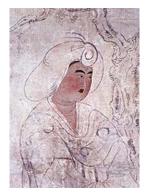

- Beauty ideals diversification from Mid 20's
  - Suntan skin = rich, healthy in Europe
  - Ideal white skin remained ideal + social pressure for makeup in Asia

Coco Chanel

Asian beauty ideal without forgetting that each country features has it's sense of ideal beauty enhancing many subtle differences from face shape to skin tone

FAN BING BING CHINA

MISS JAPAN 2013 YUKIMI MATSUO

MISS KOREA 2013 YOO YE-BIN

- Beauty ideals diversification from Mid 20's
- Ideal white skin remained ideal young beautiful skin

Different ideal images of beauty