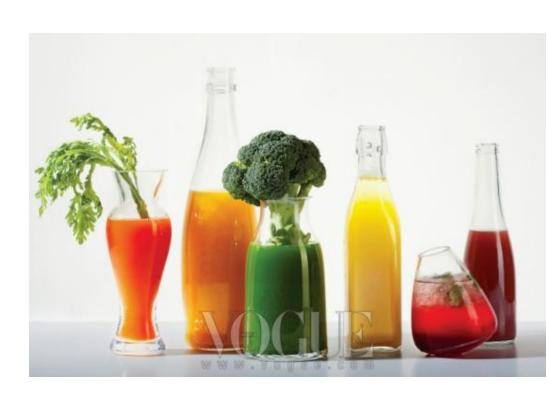

# Quest for well being & harmony

 Detox and fresh ingredients from body treatment to skincare, raw food boom

DETOX DELIGHT FROM GERMANY 60E PER DAY

YES TO... CARROTS (MOISTURIZING), TOMATOES (BALANCING), CUCUMBER,(SENSITIVE) BLUEBERRIES (ANTI-AGING)
FROM 9E TO 25E
FROM US