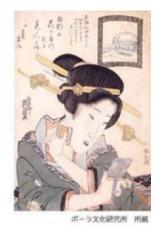

- Beauty ideals diversification from Mid 20's
  - Suntan skin = rich, healthy in Europe
  - Ideal white skin remained ideal + social pressure for makeup in Asia

Coco Chanel

Asian beauty ideal without forgetting that each country features has it's sense of ideal beauty enhancing many subtle differences from face shape to skin tone

FAN BING BING CHINA

MISS JAPAN 2013 YUKIMI MATSUO

MISS KOREA 2013 YOO YE-BIN

- Beauty ideals diversification from Mid 20's
- Ideal white skin remained ideal young beautiful skin

Different ideal images of beauty