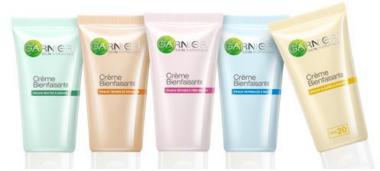

# Optimism and generosity

 Textures remain the best way to enhance emotional and functional innovation to the consumer: jelly, colored, transparent, versatile... it's all about new discoveries in the jar and on skin

# Optimism and generosity

Textures remain the best way to enhance emotional and functional innovation to the consumer : jelly, colored, transparent, versatile... it's all about new discoveries in the jar and on skin