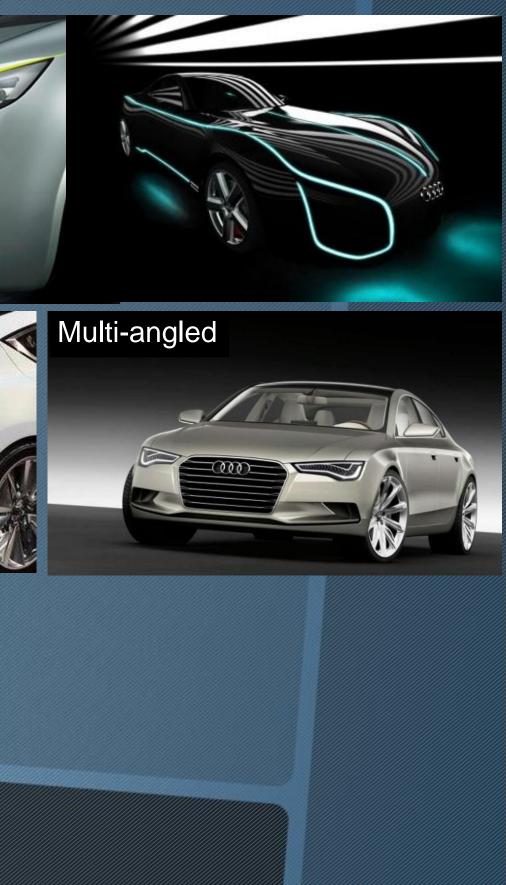

# **Car Styling**

The ever most dynamic forms are from the mastering of composition of lines and flowing surfaces. Edged, angled lines delineate a rather aggressive futurism.