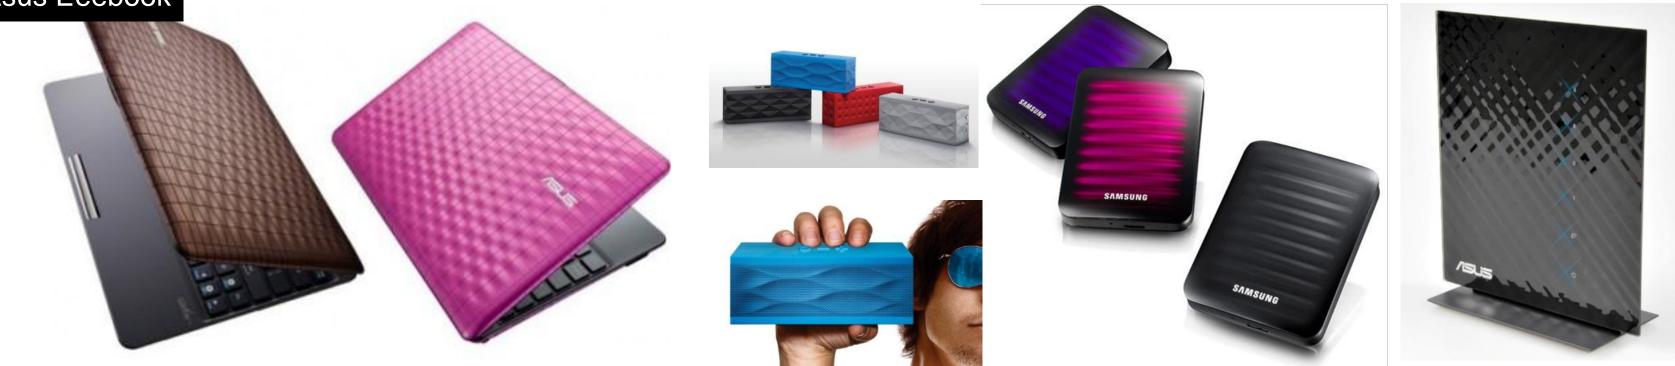

### Textured pattern

From visual to touch, patterns become touchable on surface of products.

#### Jawbone headset

Composite material to create special pattern

#### Jawbone speaker

### Reflected pattern

Metallic surface with special etched pattern

Special pattern design , from different distance appears different pattern effect

### Asus Eeebook