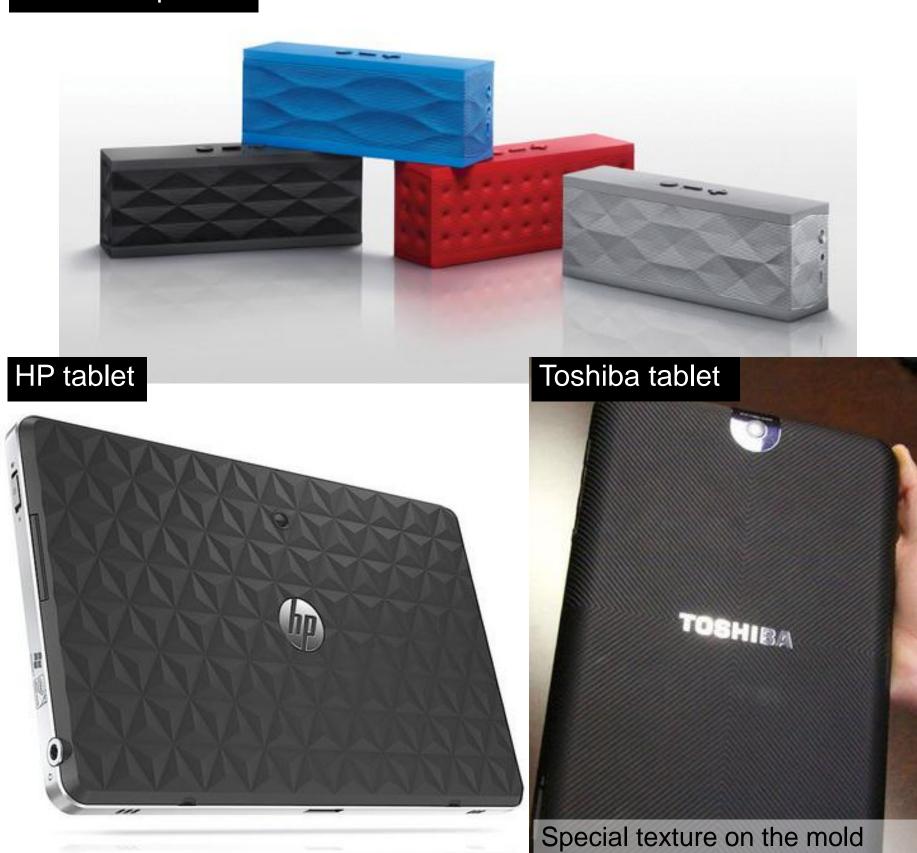

#### Jawbone speaker

### Reflected pattern

Metallic surface with special etched pattern

Special pattern design , from different distance appears different pattern effect