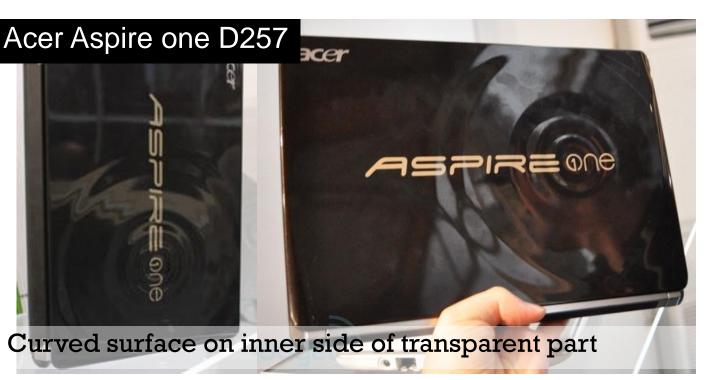

### Reflected pattern

Metallic surface with special etched pattern

Special pattern design , from different distance appears different pattern effect