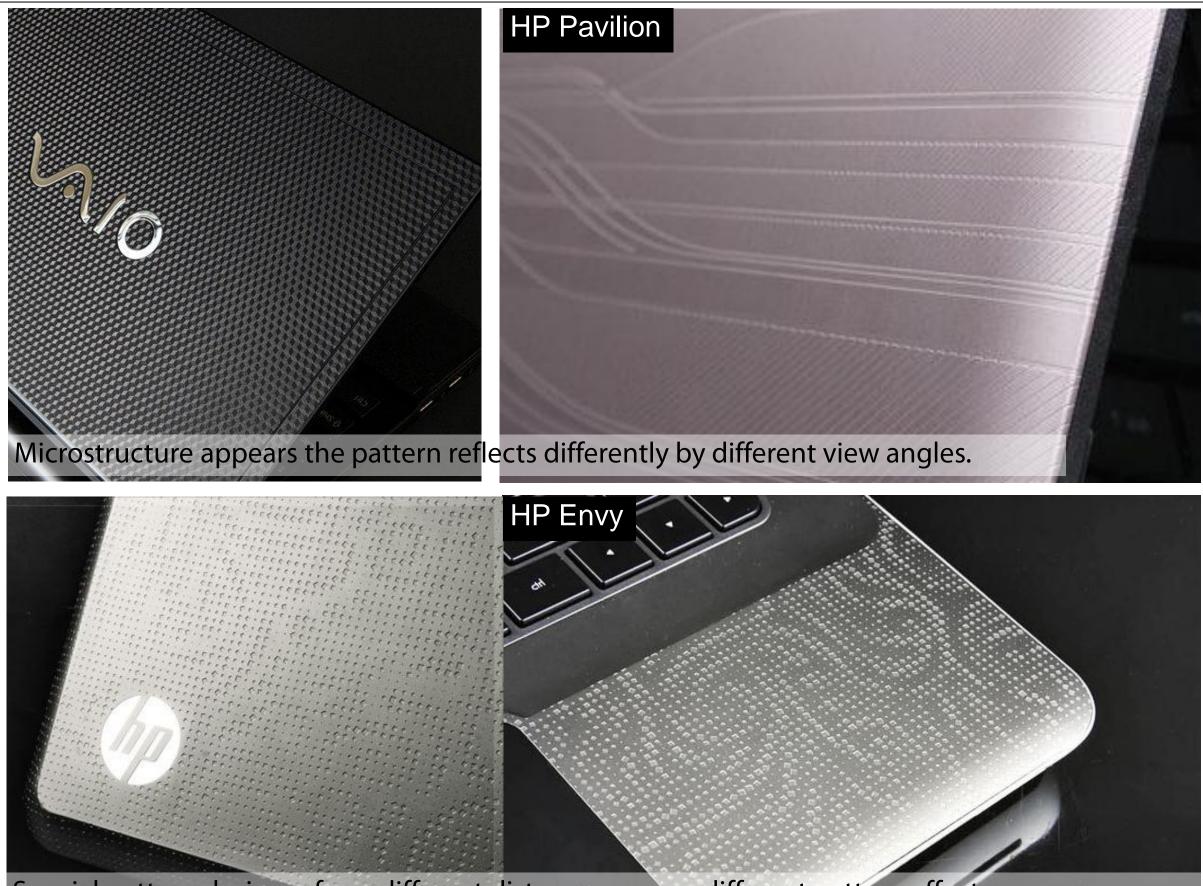

### Textured pattern

From visual to touch, patterns become touchable on surface of products.