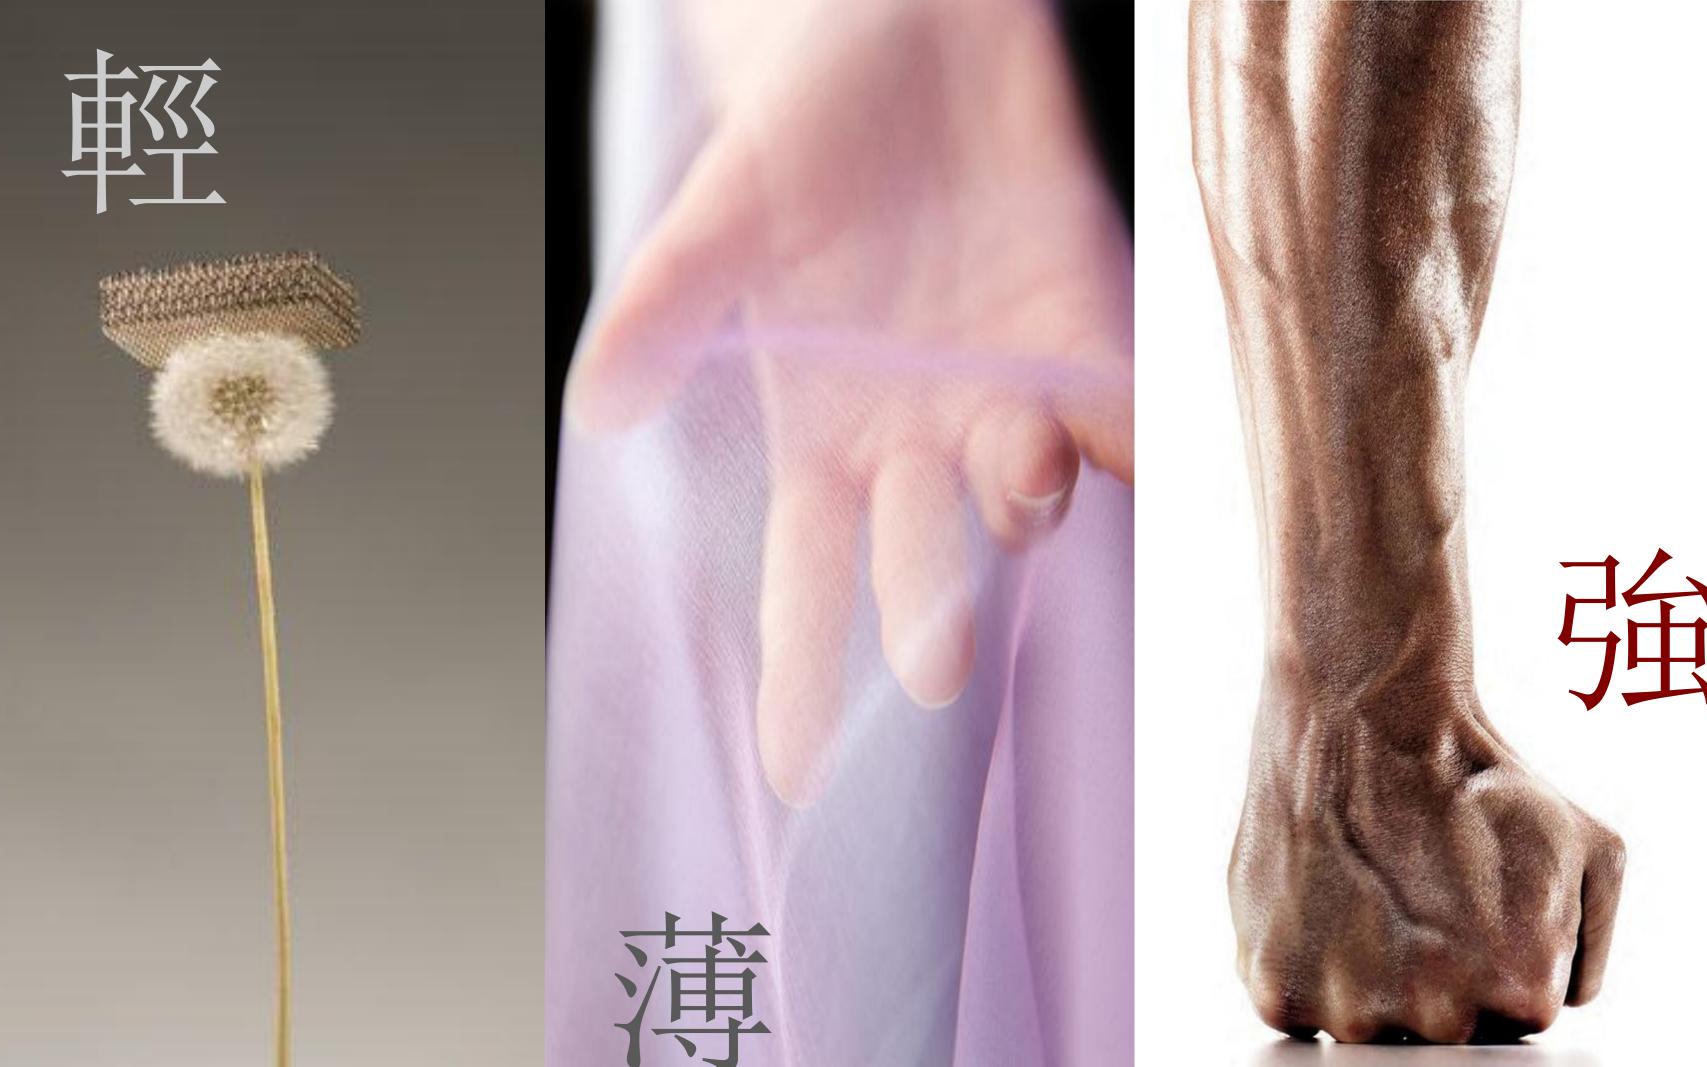

# 依循产品发展潮流 CMF该如何应对?

## 材质效果与制程的开发方向

- 金属: Al alloy-6063, Al alloy-5052, Mg alloy-AZ91D
- 塑胶: PA-GF alloy

从材料出发只对了一半!