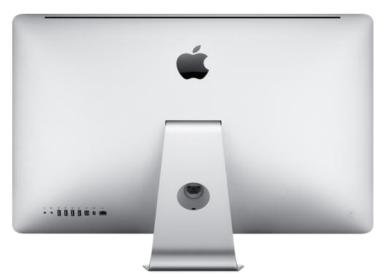

ngled lines delineate a rather aggressive futurism.









## Interior/Furniture

Pursuing nature and craftsmanship feeling, interior design trend turned its back to minimalism. Raw material, mix & match, grotesque combination, try to find the new balance to modern life.



## Product

Rebounding from minimalism, seeking for a little bit more flavor, products are more a extending of personal styles. Contrast of elements/material/colors, dramatic tension delights life.



# **IT Products Design Trends Simple but More**

 Reduction Identifiable Feature



### Simple but more-Reduction

By means of new process and material, leading brand kept on trying to simplified the design language to procure more integrated out appearance.



### Simplified lines





#### Integrated detail













### Simple but more-Identifiable feature

By means of new process and material, leading brand kept on trying to simplified the design language to procure more integrated out appearance.



## Senses Provoking not only Visual effect but also Good Hand Touch Feelings

- Textured Pattern
- Reflected Pattern
- Digital Shape

### Textured pattern

From visual to touch, patterns become touchable on surface of products.

### Sony Vaio E series









### Textured pattern

From visual to touch, patterns become touchable on surface of products.

#### Jawbone headset





Composite material to create special pattern

#### Jawbone speaker



### Reflected pattern

Metallic surface with special etched pattern



Special pattern design , from different distance appears different pattern effect

###