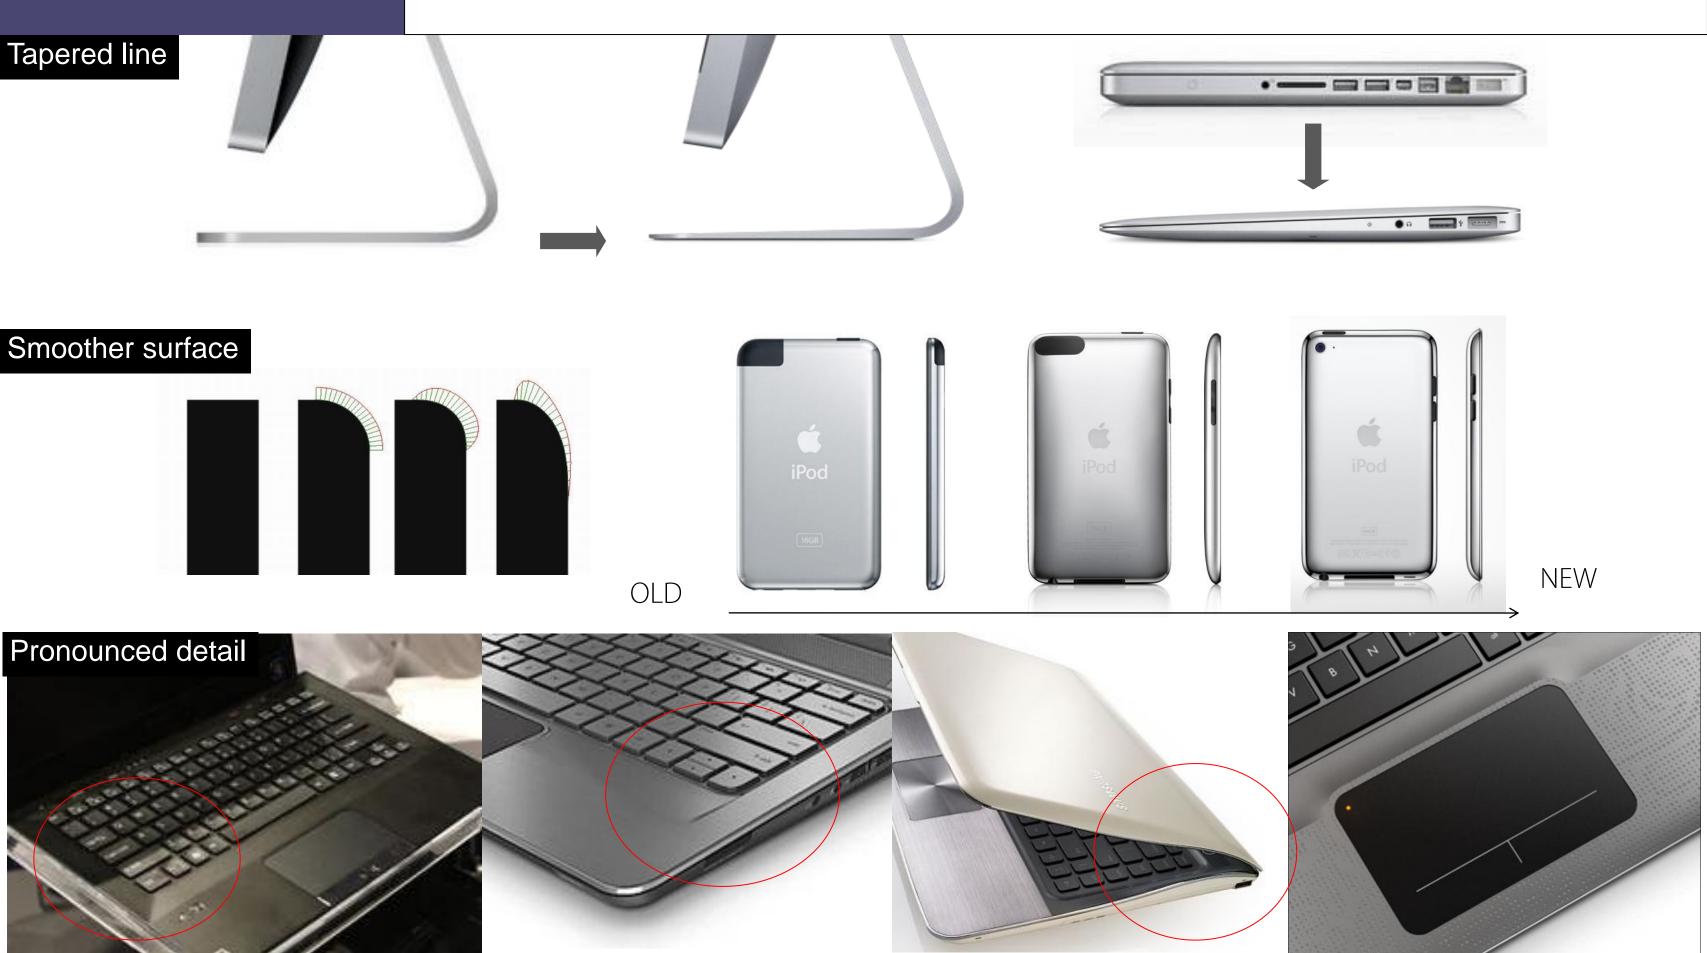

### Simple but more-Reduction

By means of new process and material, leading brand kept on trying to simplified the design language to procure more integrated out appearance.

### Simplified lines

#### Integrated detail