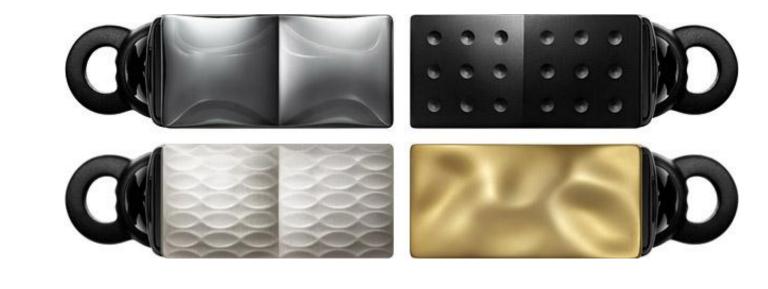

cess and material, leading brand kept on trying to simplified the design language to procure more integrated out appearance.



## Senses Provoking not only Visual effect but also Good Hand Touch Feelings

- Textured Pattern
- Reflected Pattern
- Digital Shape

### Textured pattern

From visual to touch, patterns become touchable on surface of products.

### Sony Vaio E series









### Textured pattern

From visual to touch, patterns become touchable on surface of products.

#### Jawbone headset





Composite material to create special pattern

#### Jawbone speaker



### Reflected pattern

Metallic surface with special etched pattern



Special pattern design , from different distance appears different pattern effect

### Digital shape

#### Futuristic curved surface from digital





### Asus Eeebook



# 依循產品設計趨勢 CMF该如何下手?



# Thank You !