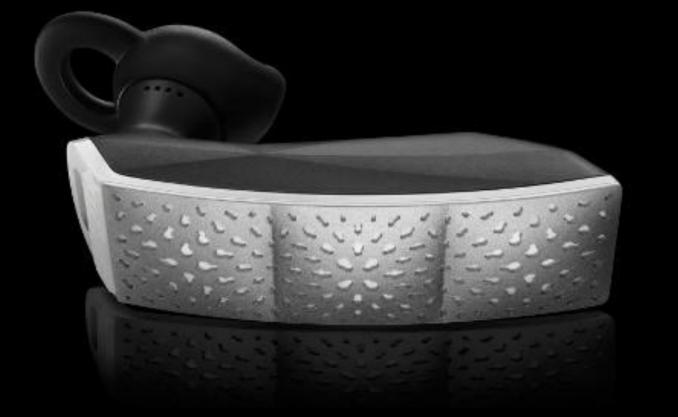

#### Jawbone headset

Composite material to create special pattern

#### Jawbone speaker