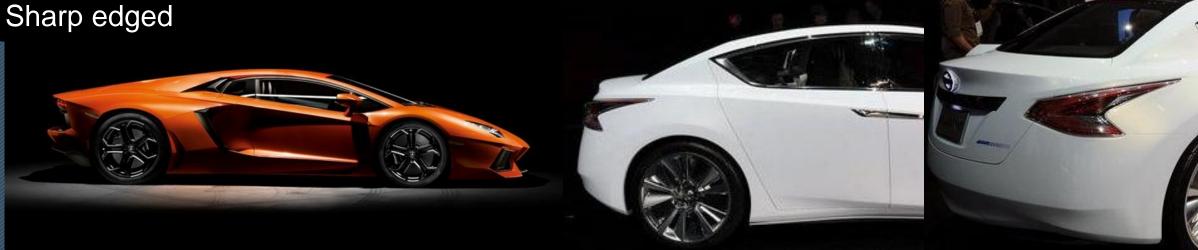

# **Car Styling**

The ever most dynamic forms are from the mastering of composition of lines and flowing surfaces. Edged, angled lines delineate a rather aggressive futurism.