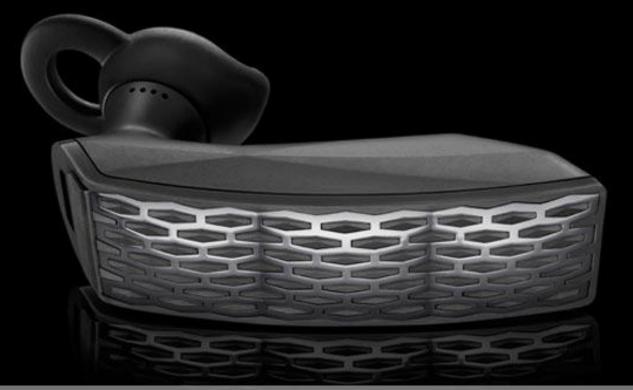

### Reflected pattern

Metallic surface with special etched pattern

Special pattern design , from different distance appears different pattern effect