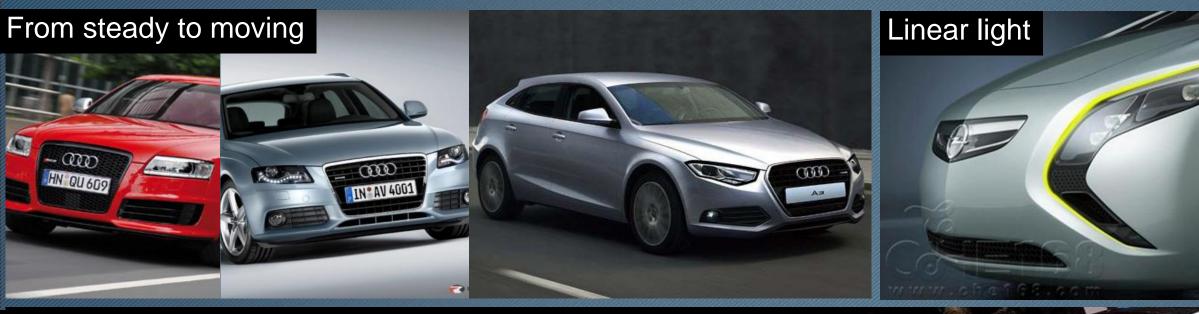

# **Car Styling**

The ever most dynamic forms are from the mastering of composition of lines and flowing surfaces. Edged, angled lines delineate a rather aggressive futurism.