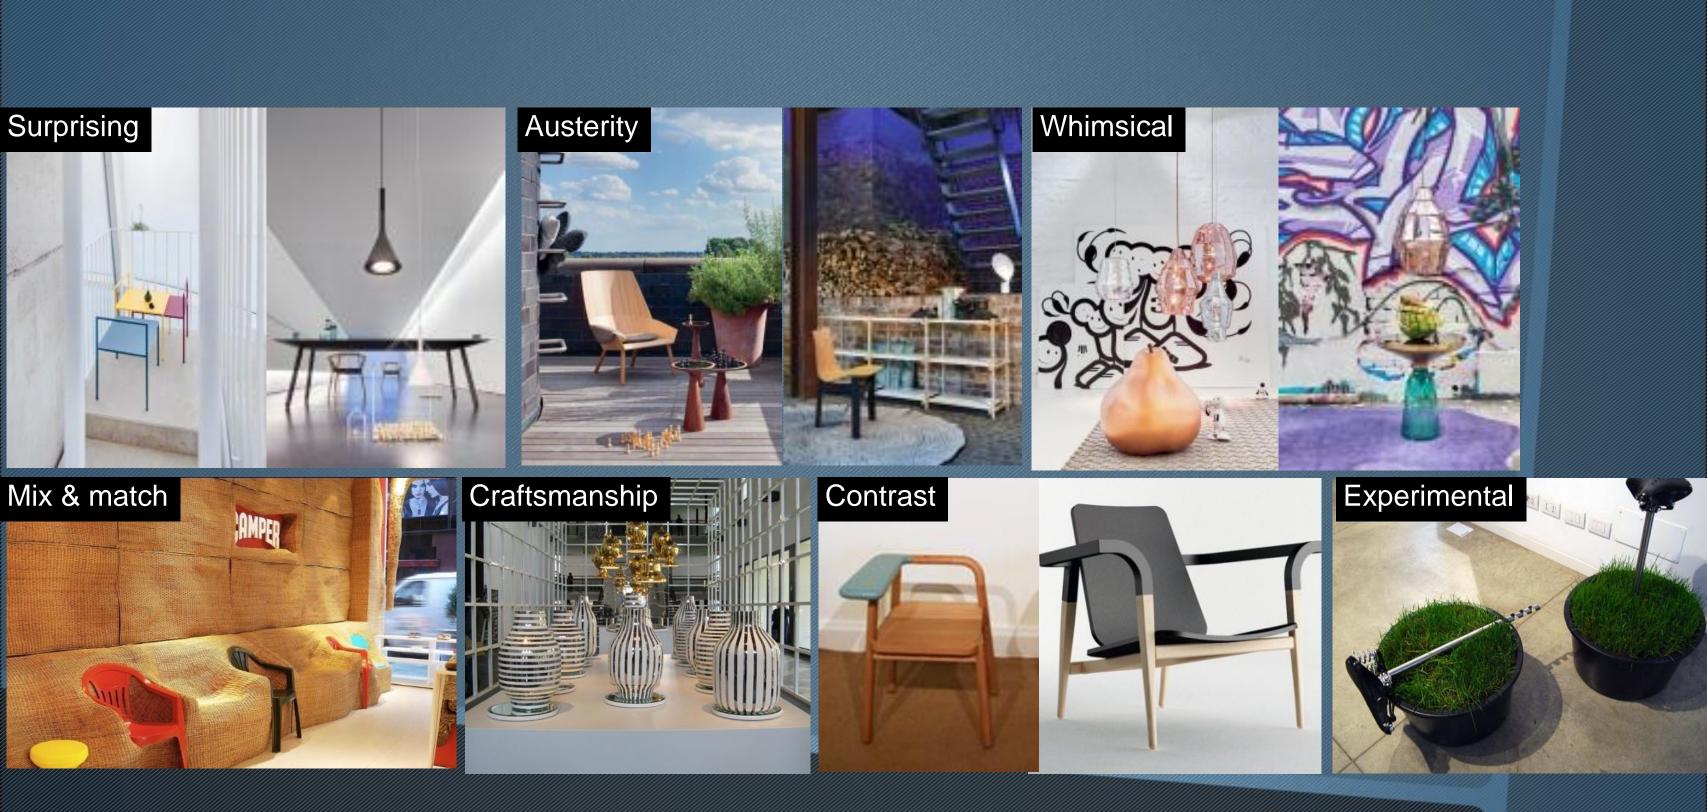

## Interior/Furniture

Pursuing nature and craftsmanship feeling, interior design trend turned its back to minimalism. Raw material, mix & match, grotesque combination, try to find the new balance to modern life.